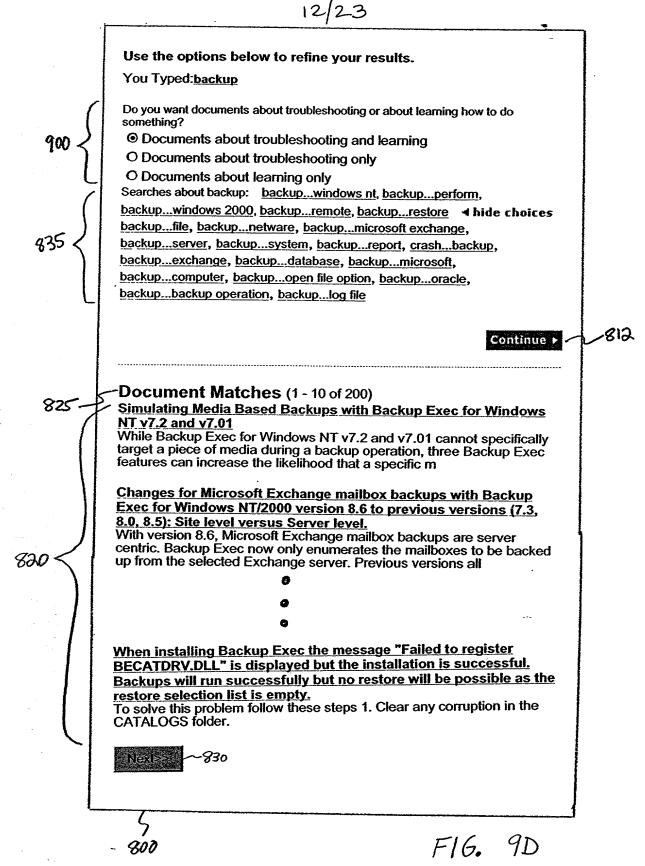

## FIG. 8

13

and a strain of the second s

State State Barris

and any set of the set

14/23

•

|                                                                                      |                           | କାଷ                 | 「<br>「<br>」<br>」<br>一<br>引<br>二<br>一<br>の<br>に<br>こ<br>こ<br>し<br>の<br>に<br>こ<br>こ<br>し<br>の<br>に<br>こ<br>し<br>し<br>し<br>し<br>し<br>し<br>し<br>し<br>し<br>し<br>し<br>し<br>し                                                                                                              | 92.1<br>ess and you log on to h<br>his issue is only related<br>assword 92.1<br>F16.9H                                                                                                                         |
|--------------------------------------------------------------------------------------|---------------------------|---------------------|-------------------------------------------------------------------------------------------------------------------------------------------------------------------------------------------------------------------------------------------------------------------------------------|----------------------------------------------------------------------------------------------------------------------------------------------------------------------------------------------------------------|
| ուն, էրն Աայ ապեսի՝ ուն ուն է են հայուս։<br>ուն, էրն Աայ ապեսի՝ ուն ուն է են հայուս։ | outiooK express passwords | 805<br>ults         | : contain:<br>Imon topics:<br>Problems:                                                                                                                                                                                                                                             | tity in <b>Outlook Exp</b><br>rity in <b>Outlook Exp</b><br>rid is not verified. T<br>Mail Server Logon I                                                                                                      |
|                                                                                      | - Xoolino                 | Filter Your Results | Show only documents that contain:<br>Or select one of these common topics:<br>Actions:<br>Actions:<br>a logging on locally (6) ~ 925<br>= connecting (5) ~ 925<br>= sending (5) ~ 925<br>= sending (5) ~ 925<br>= sending (2) ~ 925<br>= deleting (3) ~ 925<br>• deleting (3) ~ 925 | 10 of <b>15</b> shown for Outlook Express<br>Protecting Passwords for Outlook Express<br>you have password-protected your ider<br>a different user, the identity's passwo<br>Outlook Express Does Not Save the |
|                                                                                      |                           |                     | Results below                                                                                                                                                                                                                                                                       | Current Results: 1-10 of 15<br>1. <u>0258194 - OLEXP Protecting</u><br>Excerpt from this page If you have p<br>Microsoft Windows 98 as a different<br>2. 0216382 - OLEXP: Outlook E                            |